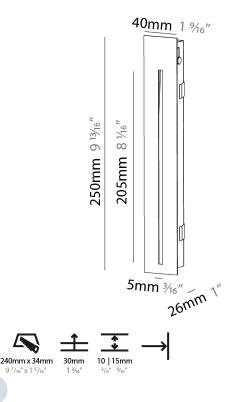

| Division: Architectural                                                     |
|-----------------------------------------------------------------------------|
| Mounting Type: Recessed                                                     |
| Mounting Location: Wall                                                     |
| Subcategory: Step Light                                                     |
| PHYSICAL                                                                    |
| Shape: Rectangle                                                            |
| Width (mm): 40                                                              |
| Width (in): 1 <sup>9</sup> / <sub>16</sub>                                  |
| Height (mm): 250                                                            |
| Depth (mm): 26                                                              |
| Height (in): 9 13/16                                                        |
| Depth (in): 1                                                               |
| Ceiling Thickness (mm): 10 / 12 / 15                                        |
| Ceiling Thickness (in): 3/8 or 1/2 or 9/16                                  |
| Min. Recessing Depth (mm): 30                                               |
| Min. Recessing Depth (in): 1 $^3$ /16                                       |
| Light Distribution: Asymmetric                                              |
| Weight (kg): .83                                                            |
| Weight (lbs): 1.8                                                           |
| Fixture Finish: SSR / BKV / CWI / CRY / HAB / UFT / ITA / RUA / FTG / MYG / |

LOD / PUS / FRO / FUP / KIA / POP / BLS / SPG / MEY / GOH / GUM / CHC / COM / ABZ / JAG / OBR / MOS / ROR

Fixture Material: Aluminum

Cut-out Measurements: 240mm / 9 7/16" x 34mm / 1 5/16"