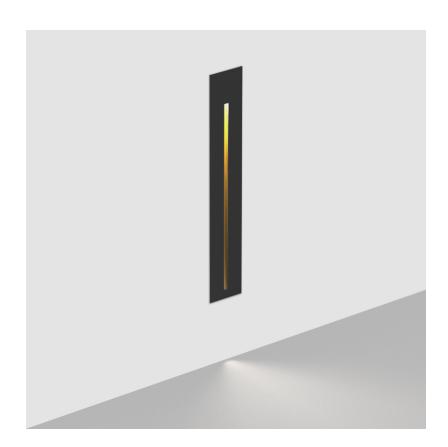

#### **GENERAL**

| Series: Delight           |  |
|---------------------------|--|
| Subseries: Delight String |  |
| Brand: Prolicht           |  |
| Division: Architectural   |  |
| Mounting Type: Recessed   |  |
| Mounting Location: Wall   |  |
| Subcategory: Step Light   |  |