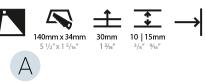

| Brand, Frotient                                                                                                                                                                                                                                                                                                                                                                                                                                                                                                                                                                                                                                                                                                                                                                                                                                                                                                                                                                                                                                                                                                                                                                                                                                                                                                                                                                                                                                                                                                                                                                                                                                                                                                                                                                                                                                                                                                                                                                                                                                                                                                                |
|--------------------------------------------------------------------------------------------------------------------------------------------------------------------------------------------------------------------------------------------------------------------------------------------------------------------------------------------------------------------------------------------------------------------------------------------------------------------------------------------------------------------------------------------------------------------------------------------------------------------------------------------------------------------------------------------------------------------------------------------------------------------------------------------------------------------------------------------------------------------------------------------------------------------------------------------------------------------------------------------------------------------------------------------------------------------------------------------------------------------------------------------------------------------------------------------------------------------------------------------------------------------------------------------------------------------------------------------------------------------------------------------------------------------------------------------------------------------------------------------------------------------------------------------------------------------------------------------------------------------------------------------------------------------------------------------------------------------------------------------------------------------------------------------------------------------------------------------------------------------------------------------------------------------------------------------------------------------------------------------------------------------------------------------------------------------------------------------------------------------------------|
| Division: Architectural                                                                                                                                                                                                                                                                                                                                                                                                                                                                                                                                                                                                                                                                                                                                                                                                                                                                                                                                                                                                                                                                                                                                                                                                                                                                                                                                                                                                                                                                                                                                                                                                                                                                                                                                                                                                                                                                                                                                                                                                                                                                                                        |
| Mounting Type: Recessed                                                                                                                                                                                                                                                                                                                                                                                                                                                                                                                                                                                                                                                                                                                                                                                                                                                                                                                                                                                                                                                                                                                                                                                                                                                                                                                                                                                                                                                                                                                                                                                                                                                                                                                                                                                                                                                                                                                                                                                                                                                                                                        |
| Mounting Location: Wall                                                                                                                                                                                                                                                                                                                                                                                                                                                                                                                                                                                                                                                                                                                                                                                                                                                                                                                                                                                                                                                                                                                                                                                                                                                                                                                                                                                                                                                                                                                                                                                                                                                                                                                                                                                                                                                                                                                                                                                                                                                                                                        |
| Subcategory: Step Light                                                                                                                                                                                                                                                                                                                                                                                                                                                                                                                                                                                                                                                                                                                                                                                                                                                                                                                                                                                                                                                                                                                                                                                                                                                                                                                                                                                                                                                                                                                                                                                                                                                                                                                                                                                                                                                                                                                                                                                                                                                                                                        |
| PHYSICAL                                                                                                                                                                                                                                                                                                                                                                                                                                                                                                                                                                                                                                                                                                                                                                                                                                                                                                                                                                                                                                                                                                                                                                                                                                                                                                                                                                                                                                                                                                                                                                                                                                                                                                                                                                                                                                                                                                                                                                                                                                                                                                                       |
| Shape: Rectangle                                                                                                                                                                                                                                                                                                                                                                                                                                                                                                                                                                                                                                                                                                                                                                                                                                                                                                                                                                                                                                                                                                                                                                                                                                                                                                                                                                                                                                                                                                                                                                                                                                                                                                                                                                                                                                                                                                                                                                                                                                                                                                               |
| Width (mm): 40                                                                                                                                                                                                                                                                                                                                                                                                                                                                                                                                                                                                                                                                                                                                                                                                                                                                                                                                                                                                                                                                                                                                                                                                                                                                                                                                                                                                                                                                                                                                                                                                                                                                                                                                                                                                                                                                                                                                                                                                                                                                                                                 |
| Width (in): 1 <sup>9</sup> / <sub>16</sub>                                                                                                                                                                                                                                                                                                                                                                                                                                                                                                                                                                                                                                                                                                                                                                                                                                                                                                                                                                                                                                                                                                                                                                                                                                                                                                                                                                                                                                                                                                                                                                                                                                                                                                                                                                                                                                                                                                                                                                                                                                                                                     |
| Height (mm): 150                                                                                                                                                                                                                                                                                                                                                                                                                                                                                                                                                                                                                                                                                                                                                                                                                                                                                                                                                                                                                                                                                                                                                                                                                                                                                                                                                                                                                                                                                                                                                                                                                                                                                                                                                                                                                                                                                                                                                                                                                                                                                                               |
| Depth (mm): 26                                                                                                                                                                                                                                                                                                                                                                                                                                                                                                                                                                                                                                                                                                                                                                                                                                                                                                                                                                                                                                                                                                                                                                                                                                                                                                                                                                                                                                                                                                                                                                                                                                                                                                                                                                                                                                                                                                                                                                                                                                                                                                                 |
| Height (in): 5 1/8                                                                                                                                                                                                                                                                                                                                                                                                                                                                                                                                                                                                                                                                                                                                                                                                                                                                                                                                                                                                                                                                                                                                                                                                                                                                                                                                                                                                                                                                                                                                                                                                                                                                                                                                                                                                                                                                                                                                                                                                                                                                                                             |
| Depth (in): 1                                                                                                                                                                                                                                                                                                                                                                                                                                                                                                                                                                                                                                                                                                                                                                                                                                                                                                                                                                                                                                                                                                                                                                                                                                                                                                                                                                                                                                                                                                                                                                                                                                                                                                                                                                                                                                                                                                                                                                                                                                                                                                                  |
| Ceiling Thickness (mm): 10 / 12 / 15                                                                                                                                                                                                                                                                                                                                                                                                                                                                                                                                                                                                                                                                                                                                                                                                                                                                                                                                                                                                                                                                                                                                                                                                                                                                                                                                                                                                                                                                                                                                                                                                                                                                                                                                                                                                                                                                                                                                                                                                                                                                                           |
| Ceiling Thickness (in): 3/8 or 1/2 or 9/16                                                                                                                                                                                                                                                                                                                                                                                                                                                                                                                                                                                                                                                                                                                                                                                                                                                                                                                                                                                                                                                                                                                                                                                                                                                                                                                                                                                                                                                                                                                                                                                                                                                                                                                                                                                                                                                                                                                                                                                                                                                                                     |
| Min. Recessing Depth (mm): 30                                                                                                                                                                                                                                                                                                                                                                                                                                                                                                                                                                                                                                                                                                                                                                                                                                                                                                                                                                                                                                                                                                                                                                                                                                                                                                                                                                                                                                                                                                                                                                                                                                                                                                                                                                                                                                                                                                                                                                                                                                                                                                  |
| Min. Recessing Depth (in): 1 <sup>3</sup> / <sub>16</sub>                                                                                                                                                                                                                                                                                                                                                                                                                                                                                                                                                                                                                                                                                                                                                                                                                                                                                                                                                                                                                                                                                                                                                                                                                                                                                                                                                                                                                                                                                                                                                                                                                                                                                                                                                                                                                                                                                                                                                                                                                                                                      |
| Light Distribution: Asymmetric                                                                                                                                                                                                                                                                                                                                                                                                                                                                                                                                                                                                                                                                                                                                                                                                                                                                                                                                                                                                                                                                                                                                                                                                                                                                                                                                                                                                                                                                                                                                                                                                                                                                                                                                                                                                                                                                                                                                                                                                                                                                                                 |
| Weight (kg): .21                                                                                                                                                                                                                                                                                                                                                                                                                                                                                                                                                                                                                                                                                                                                                                                                                                                                                                                                                                                                                                                                                                                                                                                                                                                                                                                                                                                                                                                                                                                                                                                                                                                                                                                                                                                                                                                                                                                                                                                                                                                                                                               |
| Weight (lbs): .46                                                                                                                                                                                                                                                                                                                                                                                                                                                                                                                                                                                                                                                                                                                                                                                                                                                                                                                                                                                                                                                                                                                                                                                                                                                                                                                                                                                                                                                                                                                                                                                                                                                                                                                                                                                                                                                                                                                                                                                                                                                                                                              |
| Installation Requirement: 140mm / 5 1/2" x 34mm / 1 5/16"                                                                                                                                                                                                                                                                                                                                                                                                                                                                                                                                                                                                                                                                                                                                                                                                                                                                                                                                                                                                                                                                                                                                                                                                                                                                                                                                                                                                                                                                                                                                                                                                                                                                                                                                                                                                                                                                                                                                                                                                                                                                      |
| ET A DESCRIPTION OF THE PROPERTY OF THE PROPER |