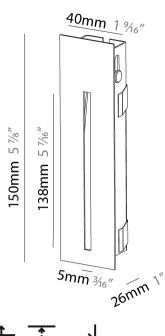

| Brand, Frotient                                                                                                                                                                                                                                                                                                                                                                                                                                                                                                                                                                                                                                                                                                                                                                                                                                                                                                                                                                                                                                                                                                                                                                                                                                                                                                                                                                                                                                                                                                                                                                                                                                                                                                                                                                                                                                                                                                                                                                                                                                                                                                                |
|--------------------------------------------------------------------------------------------------------------------------------------------------------------------------------------------------------------------------------------------------------------------------------------------------------------------------------------------------------------------------------------------------------------------------------------------------------------------------------------------------------------------------------------------------------------------------------------------------------------------------------------------------------------------------------------------------------------------------------------------------------------------------------------------------------------------------------------------------------------------------------------------------------------------------------------------------------------------------------------------------------------------------------------------------------------------------------------------------------------------------------------------------------------------------------------------------------------------------------------------------------------------------------------------------------------------------------------------------------------------------------------------------------------------------------------------------------------------------------------------------------------------------------------------------------------------------------------------------------------------------------------------------------------------------------------------------------------------------------------------------------------------------------------------------------------------------------------------------------------------------------------------------------------------------------------------------------------------------------------------------------------------------------------------------------------------------------------------------------------------------------|
| Division: Architectural                                                                                                                                                                                                                                                                                                                                                                                                                                                                                                                                                                                                                                                                                                                                                                                                                                                                                                                                                                                                                                                                                                                                                                                                                                                                                                                                                                                                                                                                                                                                                                                                                                                                                                                                                                                                                                                                                                                                                                                                                                                                                                        |
| Mounting Type: Recessed                                                                                                                                                                                                                                                                                                                                                                                                                                                                                                                                                                                                                                                                                                                                                                                                                                                                                                                                                                                                                                                                                                                                                                                                                                                                                                                                                                                                                                                                                                                                                                                                                                                                                                                                                                                                                                                                                                                                                                                                                                                                                                        |
| Mounting Location: Wall                                                                                                                                                                                                                                                                                                                                                                                                                                                                                                                                                                                                                                                                                                                                                                                                                                                                                                                                                                                                                                                                                                                                                                                                                                                                                                                                                                                                                                                                                                                                                                                                                                                                                                                                                                                                                                                                                                                                                                                                                                                                                                        |
| Subcategory: Step Light                                                                                                                                                                                                                                                                                                                                                                                                                                                                                                                                                                                                                                                                                                                                                                                                                                                                                                                                                                                                                                                                                                                                                                                                                                                                                                                                                                                                                                                                                                                                                                                                                                                                                                                                                                                                                                                                                                                                                                                                                                                                                                        |
| PHYSICAL                                                                                                                                                                                                                                                                                                                                                                                                                                                                                                                                                                                                                                                                                                                                                                                                                                                                                                                                                                                                                                                                                                                                                                                                                                                                                                                                                                                                                                                                                                                                                                                                                                                                                                                                                                                                                                                                                                                                                                                                                                                                                                                       |
| Shape: Rectangle                                                                                                                                                                                                                                                                                                                                                                                                                                                                                                                                                                                                                                                                                                                                                                                                                                                                                                                                                                                                                                                                                                                                                                                                                                                                                                                                                                                                                                                                                                                                                                                                                                                                                                                                                                                                                                                                                                                                                                                                                                                                                                               |
| Width (mm): 40                                                                                                                                                                                                                                                                                                                                                                                                                                                                                                                                                                                                                                                                                                                                                                                                                                                                                                                                                                                                                                                                                                                                                                                                                                                                                                                                                                                                                                                                                                                                                                                                                                                                                                                                                                                                                                                                                                                                                                                                                                                                                                                 |
| Width (in): 1 <sup>9</sup> / <sub>16</sub>                                                                                                                                                                                                                                                                                                                                                                                                                                                                                                                                                                                                                                                                                                                                                                                                                                                                                                                                                                                                                                                                                                                                                                                                                                                                                                                                                                                                                                                                                                                                                                                                                                                                                                                                                                                                                                                                                                                                                                                                                                                                                     |
| Height (mm): 150                                                                                                                                                                                                                                                                                                                                                                                                                                                                                                                                                                                                                                                                                                                                                                                                                                                                                                                                                                                                                                                                                                                                                                                                                                                                                                                                                                                                                                                                                                                                                                                                                                                                                                                                                                                                                                                                                                                                                                                                                                                                                                               |
| Depth (mm): 26                                                                                                                                                                                                                                                                                                                                                                                                                                                                                                                                                                                                                                                                                                                                                                                                                                                                                                                                                                                                                                                                                                                                                                                                                                                                                                                                                                                                                                                                                                                                                                                                                                                                                                                                                                                                                                                                                                                                                                                                                                                                                                                 |
| Height (in): 5 1/8                                                                                                                                                                                                                                                                                                                                                                                                                                                                                                                                                                                                                                                                                                                                                                                                                                                                                                                                                                                                                                                                                                                                                                                                                                                                                                                                                                                                                                                                                                                                                                                                                                                                                                                                                                                                                                                                                                                                                                                                                                                                                                             |
| Depth (in): 1                                                                                                                                                                                                                                                                                                                                                                                                                                                                                                                                                                                                                                                                                                                                                                                                                                                                                                                                                                                                                                                                                                                                                                                                                                                                                                                                                                                                                                                                                                                                                                                                                                                                                                                                                                                                                                                                                                                                                                                                                                                                                                                  |
| Ceiling Thickness (mm): 10 / 12 / 15                                                                                                                                                                                                                                                                                                                                                                                                                                                                                                                                                                                                                                                                                                                                                                                                                                                                                                                                                                                                                                                                                                                                                                                                                                                                                                                                                                                                                                                                                                                                                                                                                                                                                                                                                                                                                                                                                                                                                                                                                                                                                           |
| Ceiling Thickness (in): 3/8 or 1/2 or 9/16                                                                                                                                                                                                                                                                                                                                                                                                                                                                                                                                                                                                                                                                                                                                                                                                                                                                                                                                                                                                                                                                                                                                                                                                                                                                                                                                                                                                                                                                                                                                                                                                                                                                                                                                                                                                                                                                                                                                                                                                                                                                                     |
| Min. Recessing Depth (mm): 30                                                                                                                                                                                                                                                                                                                                                                                                                                                                                                                                                                                                                                                                                                                                                                                                                                                                                                                                                                                                                                                                                                                                                                                                                                                                                                                                                                                                                                                                                                                                                                                                                                                                                                                                                                                                                                                                                                                                                                                                                                                                                                  |
| Min. Recessing Depth (in): 1 <sup>3</sup> / <sub>16</sub>                                                                                                                                                                                                                                                                                                                                                                                                                                                                                                                                                                                                                                                                                                                                                                                                                                                                                                                                                                                                                                                                                                                                                                                                                                                                                                                                                                                                                                                                                                                                                                                                                                                                                                                                                                                                                                                                                                                                                                                                                                                                      |
| Light Distribution: Asymmetric                                                                                                                                                                                                                                                                                                                                                                                                                                                                                                                                                                                                                                                                                                                                                                                                                                                                                                                                                                                                                                                                                                                                                                                                                                                                                                                                                                                                                                                                                                                                                                                                                                                                                                                                                                                                                                                                                                                                                                                                                                                                                                 |
| Weight (kg): .21                                                                                                                                                                                                                                                                                                                                                                                                                                                                                                                                                                                                                                                                                                                                                                                                                                                                                                                                                                                                                                                                                                                                                                                                                                                                                                                                                                                                                                                                                                                                                                                                                                                                                                                                                                                                                                                                                                                                                                                                                                                                                                               |
| Weight (lbs): .46                                                                                                                                                                                                                                                                                                                                                                                                                                                                                                                                                                                                                                                                                                                                                                                                                                                                                                                                                                                                                                                                                                                                                                                                                                                                                                                                                                                                                                                                                                                                                                                                                                                                                                                                                                                                                                                                                                                                                                                                                                                                                                              |
| Installation Requirement: 140mm / 5 1/2" x 34mm / 1 5/16"                                                                                                                                                                                                                                                                                                                                                                                                                                                                                                                                                                                                                                                                                                                                                                                                                                                                                                                                                                                                                                                                                                                                                                                                                                                                                                                                                                                                                                                                                                                                                                                                                                                                                                                                                                                                                                                                                                                                                                                                                                                                      |
| ET A DESCRIPTION OF THE PROPERTY OF THE PROPER |