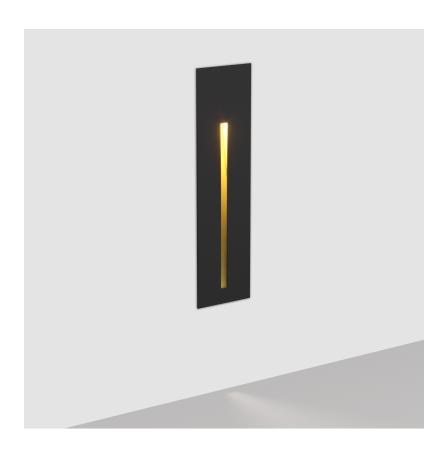

#### **GENERAL**

| Series: Delight           |  |
|---------------------------|--|
| Subseries: Delight String |  |
| Brand: Prolicht           |  |
| Division: Architectural   |  |
| Mounting Type: Recessed   |  |
| Mounting Location: Wall   |  |
| Subcategory: Step Light   |  |

| Brand, Frotient                                                                                                                                                                                                                                                                                                                                                                                                                                                                                                                                                                                                                                                                                                                                                                                                                                                                                                                                                                                                                                                                                                                                                                                                                                                                                                                                                                                                                                                                                                                                                                                                                                                                                                                                                                                                                                                                                                                                                                                                                                                                                                                |
|--------------------------------------------------------------------------------------------------------------------------------------------------------------------------------------------------------------------------------------------------------------------------------------------------------------------------------------------------------------------------------------------------------------------------------------------------------------------------------------------------------------------------------------------------------------------------------------------------------------------------------------------------------------------------------------------------------------------------------------------------------------------------------------------------------------------------------------------------------------------------------------------------------------------------------------------------------------------------------------------------------------------------------------------------------------------------------------------------------------------------------------------------------------------------------------------------------------------------------------------------------------------------------------------------------------------------------------------------------------------------------------------------------------------------------------------------------------------------------------------------------------------------------------------------------------------------------------------------------------------------------------------------------------------------------------------------------------------------------------------------------------------------------------------------------------------------------------------------------------------------------------------------------------------------------------------------------------------------------------------------------------------------------------------------------------------------------------------------------------------------------|
| Division: Architectural                                                                                                                                                                                                                                                                                                                                                                                                                                                                                                                                                                                                                                                                                                                                                                                                                                                                                                                                                                                                                                                                                                                                                                                                                                                                                                                                                                                                                                                                                                                                                                                                                                                                                                                                                                                                                                                                                                                                                                                                                                                                                                        |
| Mounting Type: Recessed                                                                                                                                                                                                                                                                                                                                                                                                                                                                                                                                                                                                                                                                                                                                                                                                                                                                                                                                                                                                                                                                                                                                                                                                                                                                                                                                                                                                                                                                                                                                                                                                                                                                                                                                                                                                                                                                                                                                                                                                                                                                                                        |
| Mounting Location: Wall                                                                                                                                                                                                                                                                                                                                                                                                                                                                                                                                                                                                                                                                                                                                                                                                                                                                                                                                                                                                                                                                                                                                                                                                                                                                                                                                                                                                                                                                                                                                                                                                                                                                                                                                                                                                                                                                                                                                                                                                                                                                                                        |
| Subcategory: Step Light                                                                                                                                                                                                                                                                                                                                                                                                                                                                                                                                                                                                                                                                                                                                                                                                                                                                                                                                                                                                                                                                                                                                                                                                                                                                                                                                                                                                                                                                                                                                                                                                                                                                                                                                                                                                                                                                                                                                                                                                                                                                                                        |
| PHYSICAL                                                                                                                                                                                                                                                                                                                                                                                                                                                                                                                                                                                                                                                                                                                                                                                                                                                                                                                                                                                                                                                                                                                                                                                                                                                                                                                                                                                                                                                                                                                                                                                                                                                                                                                                                                                                                                                                                                                                                                                                                                                                                                                       |
| Shape: Rectangle                                                                                                                                                                                                                                                                                                                                                                                                                                                                                                                                                                                                                                                                                                                                                                                                                                                                                                                                                                                                                                                                                                                                                                                                                                                                                                                                                                                                                                                                                                                                                                                                                                                                                                                                                                                                                                                                                                                                                                                                                                                                                                               |
| Width (mm): 40                                                                                                                                                                                                                                                                                                                                                                                                                                                                                                                                                                                                                                                                                                                                                                                                                                                                                                                                                                                                                                                                                                                                                                                                                                                                                                                                                                                                                                                                                                                                                                                                                                                                                                                                                                                                                                                                                                                                                                                                                                                                                                                 |
| Width (in): 1 <sup>9</sup> / <sub>16</sub>                                                                                                                                                                                                                                                                                                                                                                                                                                                                                                                                                                                                                                                                                                                                                                                                                                                                                                                                                                                                                                                                                                                                                                                                                                                                                                                                                                                                                                                                                                                                                                                                                                                                                                                                                                                                                                                                                                                                                                                                                                                                                     |
| Height (mm): 150                                                                                                                                                                                                                                                                                                                                                                                                                                                                                                                                                                                                                                                                                                                                                                                                                                                                                                                                                                                                                                                                                                                                                                                                                                                                                                                                                                                                                                                                                                                                                                                                                                                                                                                                                                                                                                                                                                                                                                                                                                                                                                               |
| Depth (mm): 26                                                                                                                                                                                                                                                                                                                                                                                                                                                                                                                                                                                                                                                                                                                                                                                                                                                                                                                                                                                                                                                                                                                                                                                                                                                                                                                                                                                                                                                                                                                                                                                                                                                                                                                                                                                                                                                                                                                                                                                                                                                                                                                 |
| Height (in): 5 1/8                                                                                                                                                                                                                                                                                                                                                                                                                                                                                                                                                                                                                                                                                                                                                                                                                                                                                                                                                                                                                                                                                                                                                                                                                                                                                                                                                                                                                                                                                                                                                                                                                                                                                                                                                                                                                                                                                                                                                                                                                                                                                                             |
| Depth (in): 1                                                                                                                                                                                                                                                                                                                                                                                                                                                                                                                                                                                                                                                                                                                                                                                                                                                                                                                                                                                                                                                                                                                                                                                                                                                                                                                                                                                                                                                                                                                                                                                                                                                                                                                                                                                                                                                                                                                                                                                                                                                                                                                  |
| Ceiling Thickness (mm): 10 / 12 / 15                                                                                                                                                                                                                                                                                                                                                                                                                                                                                                                                                                                                                                                                                                                                                                                                                                                                                                                                                                                                                                                                                                                                                                                                                                                                                                                                                                                                                                                                                                                                                                                                                                                                                                                                                                                                                                                                                                                                                                                                                                                                                           |
| Ceiling Thickness (in): 3/8 or 1/2 or 9/16                                                                                                                                                                                                                                                                                                                                                                                                                                                                                                                                                                                                                                                                                                                                                                                                                                                                                                                                                                                                                                                                                                                                                                                                                                                                                                                                                                                                                                                                                                                                                                                                                                                                                                                                                                                                                                                                                                                                                                                                                                                                                     |
| Min. Recessing Depth (mm): 30                                                                                                                                                                                                                                                                                                                                                                                                                                                                                                                                                                                                                                                                                                                                                                                                                                                                                                                                                                                                                                                                                                                                                                                                                                                                                                                                                                                                                                                                                                                                                                                                                                                                                                                                                                                                                                                                                                                                                                                                                                                                                                  |
| Min. Recessing Depth (in): 1 <sup>3</sup> / <sub>16</sub>                                                                                                                                                                                                                                                                                                                                                                                                                                                                                                                                                                                                                                                                                                                                                                                                                                                                                                                                                                                                                                                                                                                                                                                                                                                                                                                                                                                                                                                                                                                                                                                                                                                                                                                                                                                                                                                                                                                                                                                                                                                                      |
| Light Distribution: Asymmetric                                                                                                                                                                                                                                                                                                                                                                                                                                                                                                                                                                                                                                                                                                                                                                                                                                                                                                                                                                                                                                                                                                                                                                                                                                                                                                                                                                                                                                                                                                                                                                                                                                                                                                                                                                                                                                                                                                                                                                                                                                                                                                 |
| Weight (kg): .21                                                                                                                                                                                                                                                                                                                                                                                                                                                                                                                                                                                                                                                                                                                                                                                                                                                                                                                                                                                                                                                                                                                                                                                                                                                                                                                                                                                                                                                                                                                                                                                                                                                                                                                                                                                                                                                                                                                                                                                                                                                                                                               |
| Weight (lbs): .46                                                                                                                                                                                                                                                                                                                                                                                                                                                                                                                                                                                                                                                                                                                                                                                                                                                                                                                                                                                                                                                                                                                                                                                                                                                                                                                                                                                                                                                                                                                                                                                                                                                                                                                                                                                                                                                                                                                                                                                                                                                                                                              |
| Installation Requirement: 140mm / 5 1/2" x 34mm / 1 5/16"                                                                                                                                                                                                                                                                                                                                                                                                                                                                                                                                                                                                                                                                                                                                                                                                                                                                                                                                                                                                                                                                                                                                                                                                                                                                                                                                                                                                                                                                                                                                                                                                                                                                                                                                                                                                                                                                                                                                                                                                                                                                      |
| ET A DESCRIPTION OF THE PROPERTY OF THE PROPER |