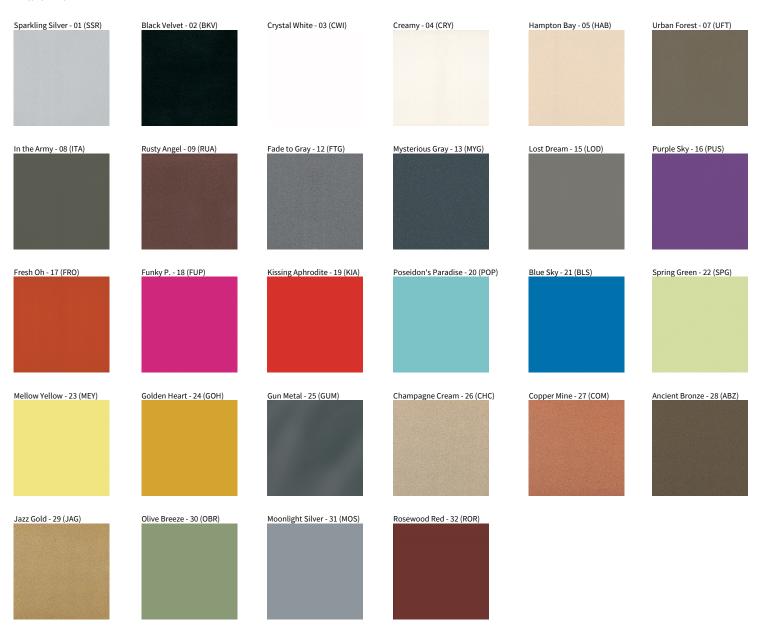

Fixture Finish: SSR / BKV / CWI / CRY / HAB / UFT / ITA / RUA / FTG / MYG /

LOD / PUS / FRO / FUP / KIA / POP / BLS / SPG / MEY / GOH / GUM / CHC / COM / ABZ / JAG / OBR / MOS / ROR

Fixture Material: Aluminum

LOD / PUS / FRO / FUP / KIA / POP / BLS / SPG / MEY / GOH / GUM / CHC / COM / ABZ / JAG / OBR / MOS / ROR

Fixture Material: Aluminum

Cut-out Measurements: 240mm / 9 7/16" x 34mm / 1 5/16"

#### **Fixture Finish**

**Digital:** Not all screens are calibrated the same, and therefore, colors will appear differently between screens. **Physical:** When texture is involved, there will be variations in color, character and tone within a product series and between product families.

**Gun Metal:** No Gun Metal finish is alike. It combines a mixture of transparent and black color particles which ensures a highly individual effect and no luminaire being identical. **Champagne Cream, Copper Mine, Ancient Bronze + Jazz Gold:** These finishes have slight fading from specific powder coating production. Each luminaire will slightly vary.